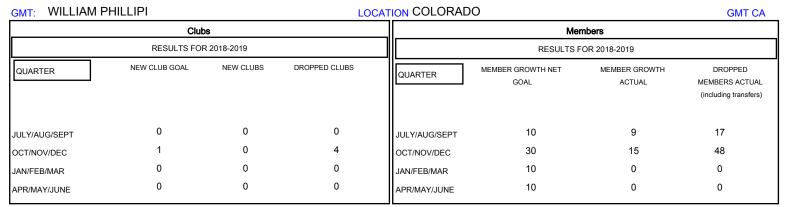

## MONTHLY MEMBERSHIP PROGRESS REPORT

## District 6 SE

Results as of: 12/31/2018







| DROPPED CLUBS: 4  DROPPED MEMBERS |    | 6 CLUBS OF 28 ADDED 1 OR MORE<br>NEW MEMBERS | GENDER DISTRIBUTION  MALE 378 (62.58%)  FEMALE 226 (37.42%)  Women Percentage Fiscal Year Goal: 15% |     |
|-----------------------------------|----|----------------------------------------------|-----------------------------------------------------------------------------------------------------|-----|
| DECEASED                          | 1  | CLICK HERE FOR CUMULATIVE  MEMBERSHIP DATA   | TOTAL FAMILY UNIT MEMBERS                                                                           | 203 |
| CLUB CANCELLED                    | 37 |                                              |                                                                                                     |     |
|