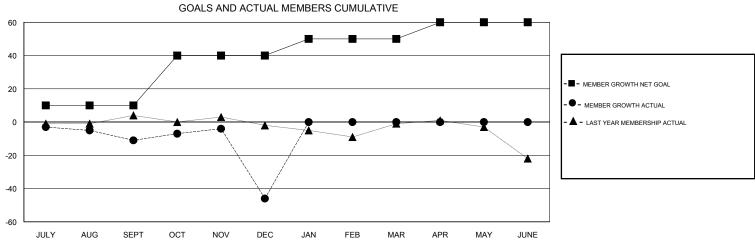

## MONTHLY MEMBERSHIP PROGRESS REPORT

## District 6 SE

Results as of: 12/31/2018







| DROPPED CLUBS: 4  DROPPED MEMBERS |    | 6 CLUBS OF 28 ADDED 1 OR MORE<br>NEW MEMBERS | GENDER DISTRIBUTION  MALE 378 (62.58%)  FEMALE 226 (37.42%)  Women Percentage Fiscal Year Goal: 15% |     |
|-----------------------------------|----|----------------------------------------------|-----------------------------------------------------------------------------------------------------|-----|
| DECEASED                          | 1  | CLICK HERE FOR CUMULATIVE  MEMBERSHIP DATA   | TOTAL FAMILY UNIT MEMBERS                                                                           | 203 |
| CLUB CANCELLED                    | 37 |                                              |                                                                                                     |     |
| OTHE